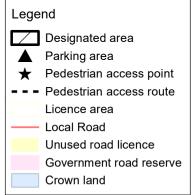

## Bullabul Creek - Bridgewater on Loddon Camp Area 1, 2 & 3

Map produced by DELWP August 2022 Datum: GDA94

Projection: MGA Zone 54

Spatial data is sourced from the Victorian Spatial

Copyright © The State of Victoria,