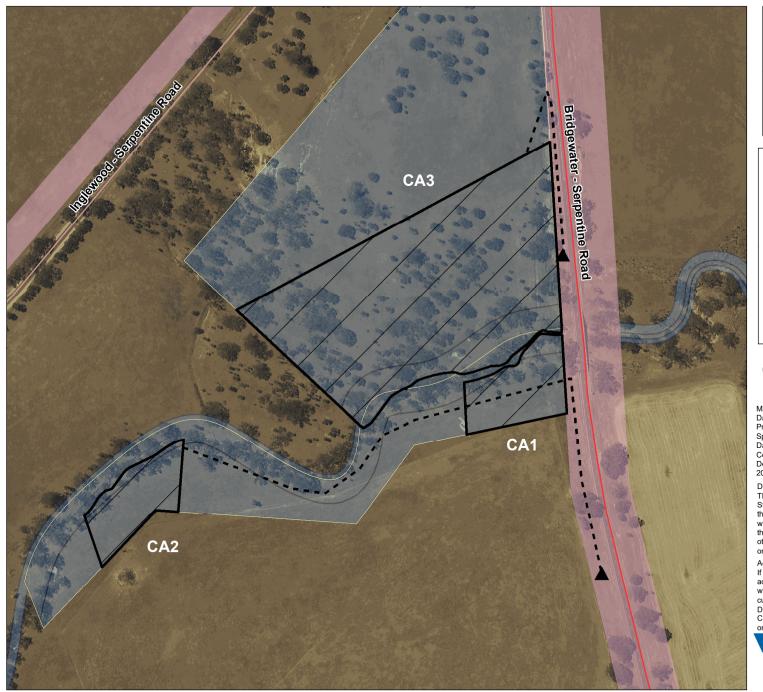

## Bullabul Creek - Bridgewater on Loddon Camp Area 1, 2 & 3

Map produced by DELWP August 2022 Datum: GDA94

Projection: MGA Zone 54

Spatial data is sourced from the Victorian Spatial

Copyright © The State of Victoria,