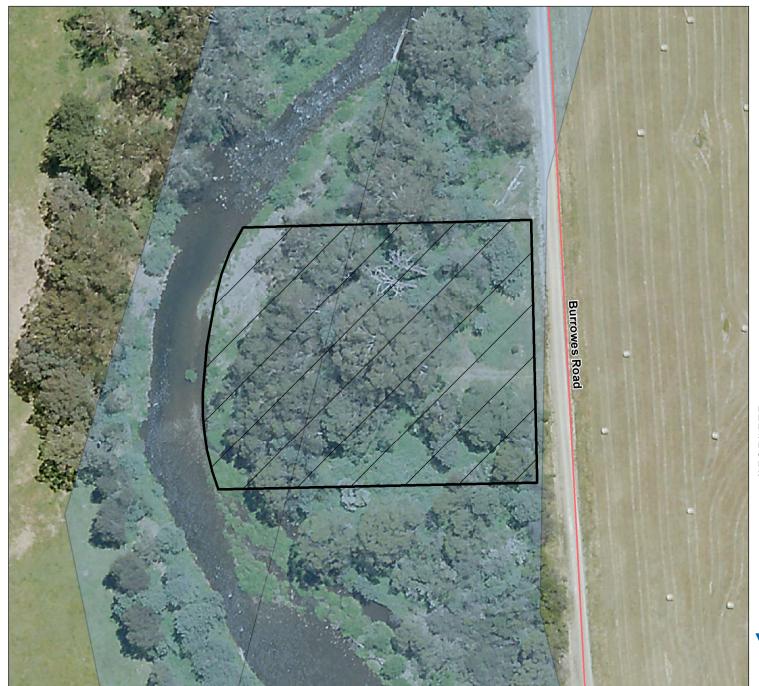

## King River – Cheshunt Camping Area 1 (2008779)

## Legend

Designated area

▲ Parking area

★ Pedestrian access point

- - Pedestrian access route

Local Road

Unused road licence

Government road reserve

Crown land

Map produced by DELWP May 2022 Datum: GDA94

Projection: MGA Zone 55

Spatial data is sourced from the Victorian Spatial

Copyright © The State of Victoria,

Department of Environment, Land, Water and Planning,