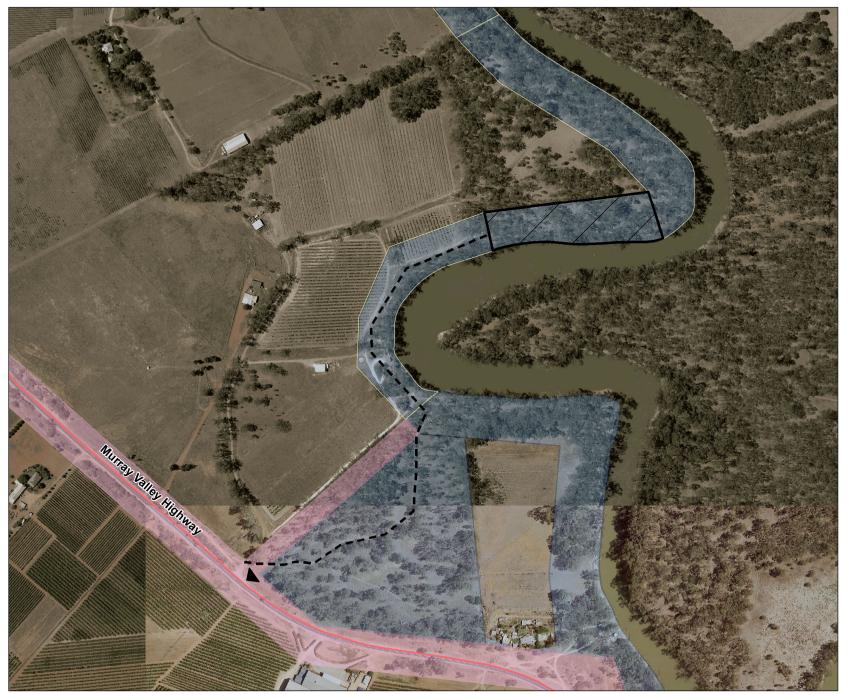

## Murray River - Piangil Camping Area 6 (0100692)

Map produced by DEECA May 2023 Datum: GDA94

Projection: MGA Zone 55

Spatial data is sourced from the Victorian Spatial Data Library.

Copyright © The State of Victoria,
Department of Energy, Environment and Climate Action,