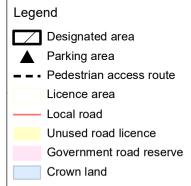

## Murray River - Piangil Camping Area 6 (0100692)

Map produced by DEECA May 2023 Datum: GDA94

Projection: MGA Zone 55

Spatial data is sourced from the Victorian Spatial Data Library.

Copyright © The State of Victoria,
Department of Energy, Environment and Climate Action,