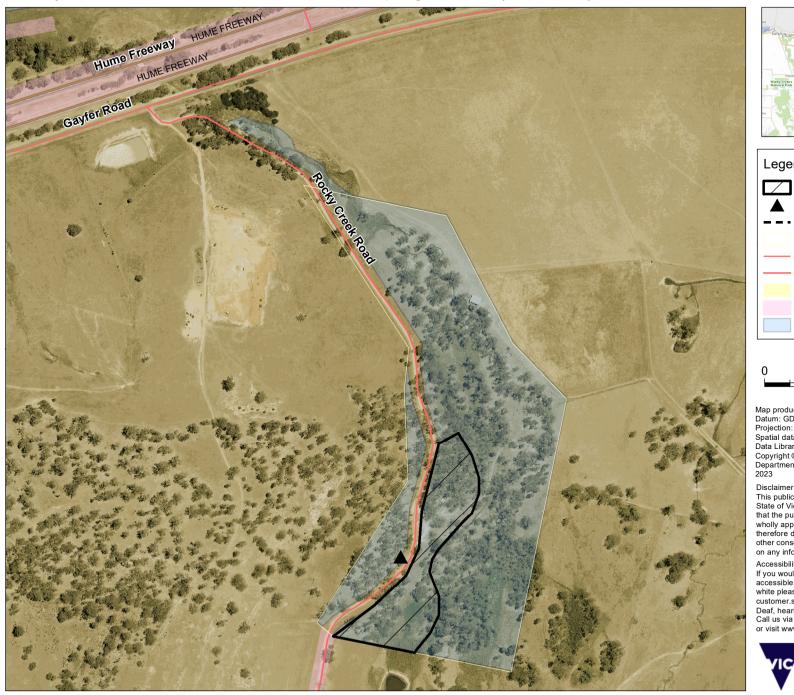

## Rocky Waterholes Creek - Chiltern Camping Area 1 (1100041)

Map produced by DEECA February 2023 Datum: GDA94 Projection: MGA Zone 55 Spatial data is sourced from the Victorian Spatial . Data Library. Copyright © The State of Victoria, Department of Energy, Environment and Climate Action,