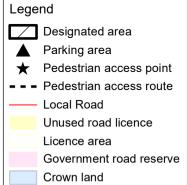

## Kiewa River - Tawonga Camping Area 1 (1107451)

Map produced by DELWP June 2022 Datum: GDA94

Projection: MGA Zone 55

Spatial data is sourced from the Victorian Spatial

Copyright © The State of Victoria,