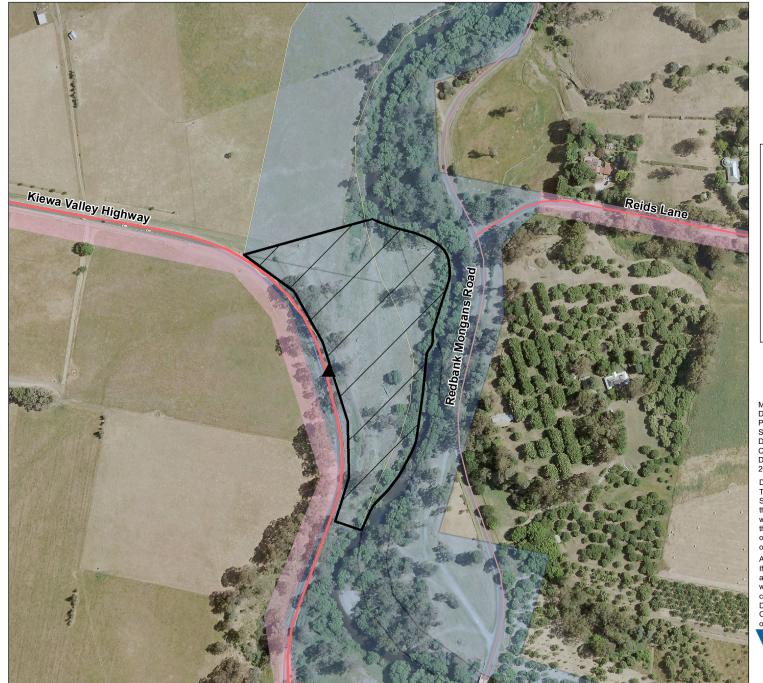

## Kiewa River - Tawonga Camping Area 1 (1107451)

Map produced by DELWP June 2022 Datum: GDA94

Projection: MGA Zone 55

Spatial data is sourced from the Victorian Spatial

Copyright © The State of Victoria,