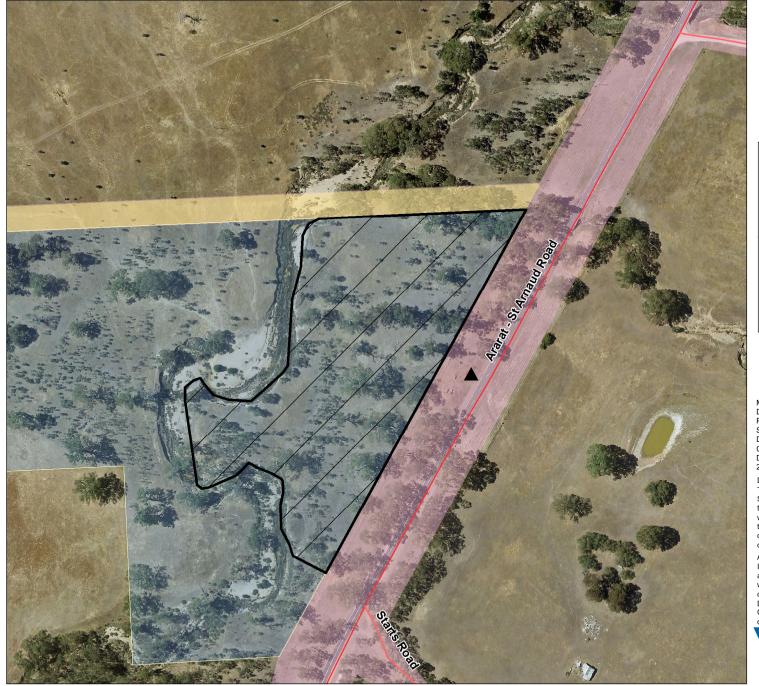

## Shays Creek - Landsborough Camping Area 1 (0503100)

, (N

Map produced by DELWP October 2022 Datum: GDA94

Projection: MGA Zone 54

Spatial data is sourced from the Victorian Spatial

Copyright © The State of Victoria,