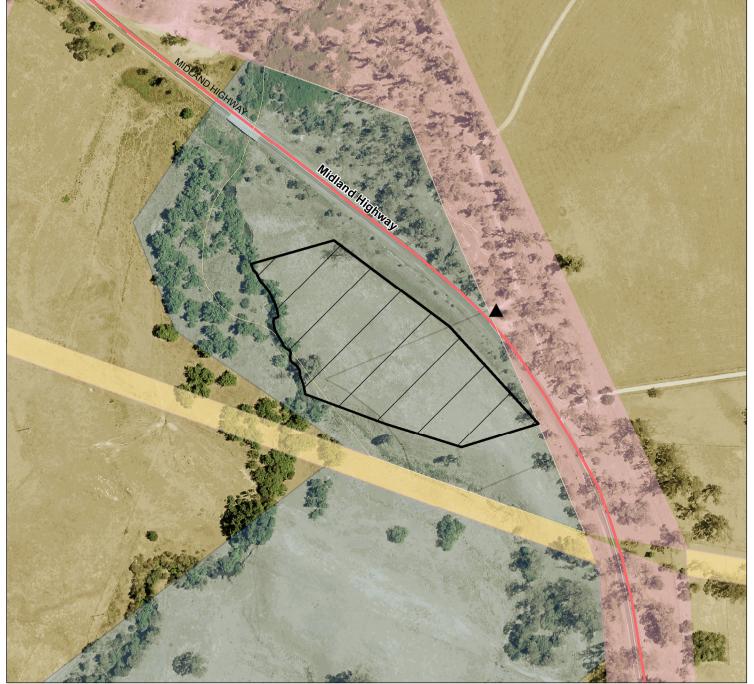

## Moonee Creek - Benalla Camping Area 1 (0801377)

 $\overrightarrow{N}$ 

Map produced by DEECA February 2023 Datum: GDA94

Projection: MGA Zone 55

Spatial data is sourced from the Victorian Spatial

Copyright © The State of Victoria,