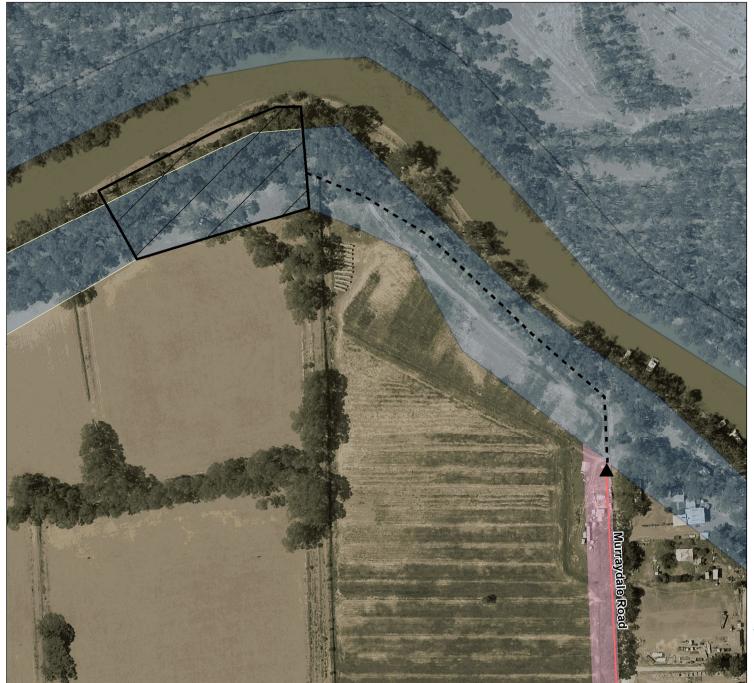

## Murray River - Swan Hill Camping Area 5 (0101794)

Map produced by DELWP September 2022 Datum: GDA94

Projection: MGA Zone 54

Spatial data is sourced from the Victorian Spatial

Copyright © The State of Victoria,