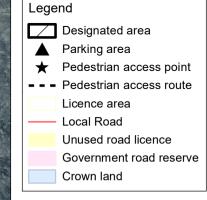

## Murray River - Swan Hill Camping Area 5 (0101794)

Map produced by DELWP September 2022 Datum: GDA94

Projection: MGA Zone 54

Spatial data is sourced from the Victorian Spatial

Copyright © The State of Victoria,