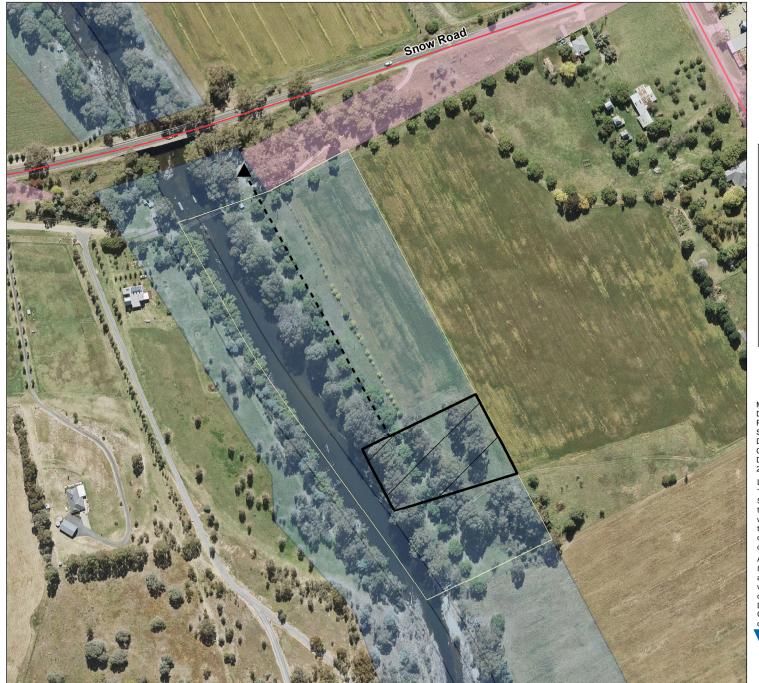

## Ovens River - Gapsted Camping Area 1 (1105833)

## Legend Designated area A Parking area ★ Pedestrian access point Pedestrian access route Licence area Local Road Unused road licence Government road reserve

Crown land

Map produced by DELWP October 2022 Datum: GDA94