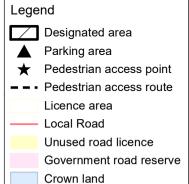

## Concongella Creek - Stawell Camping Area 1 (0200419)

 $\bigcap_{\mathbf{N}}$ 

Map produced by DELWP November 2022 Datum: GDA94

Projection: MGA Zone 54

Spatial data is sourced from the Victorian Spatial