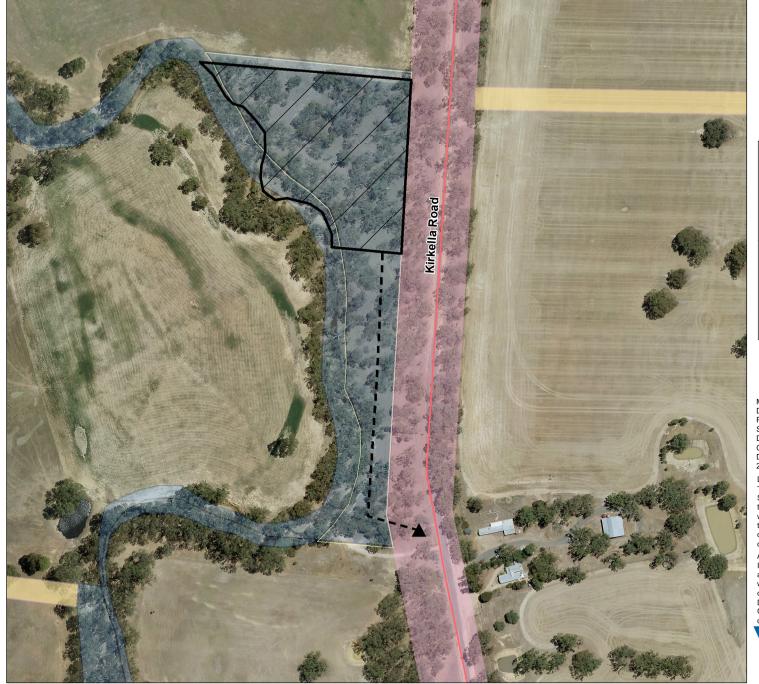

## Concongella Creek - Stawell Camping Area 1 (0200419)

 $\bigcap_{\mathbf{N}}$ 

Map produced by DELWP November 2022 Datum: GDA94

Projection: MGA Zone 54

Spatial data is sourced from the Victorian Spatial