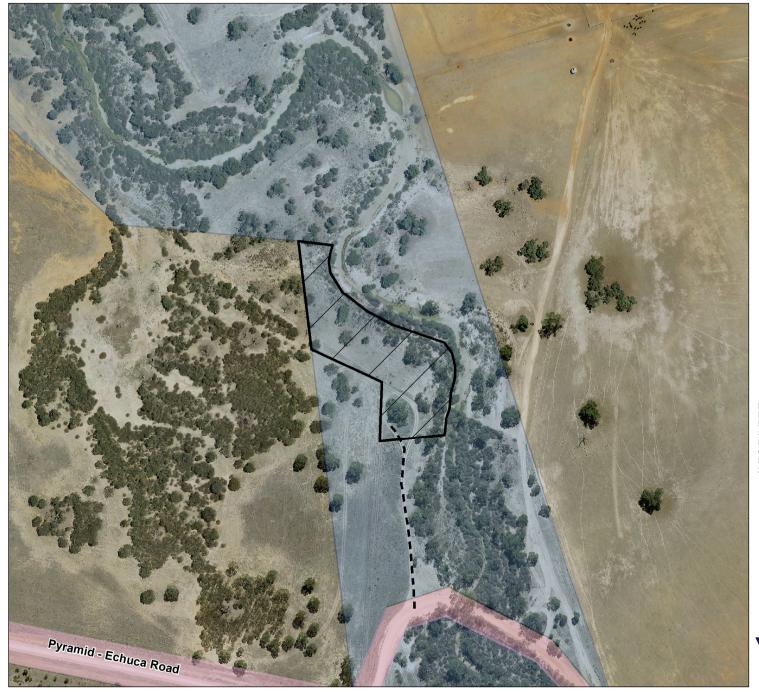

## Mount Hope Creek - Gunbower Camping Area 1 (0603504)

Map produced by DEECA February 2023 Datum: GDA94

Projection: MGA Zone 55

Spatial data is sourced from the Victorian Spatial

Copyright © The State of Victoria,