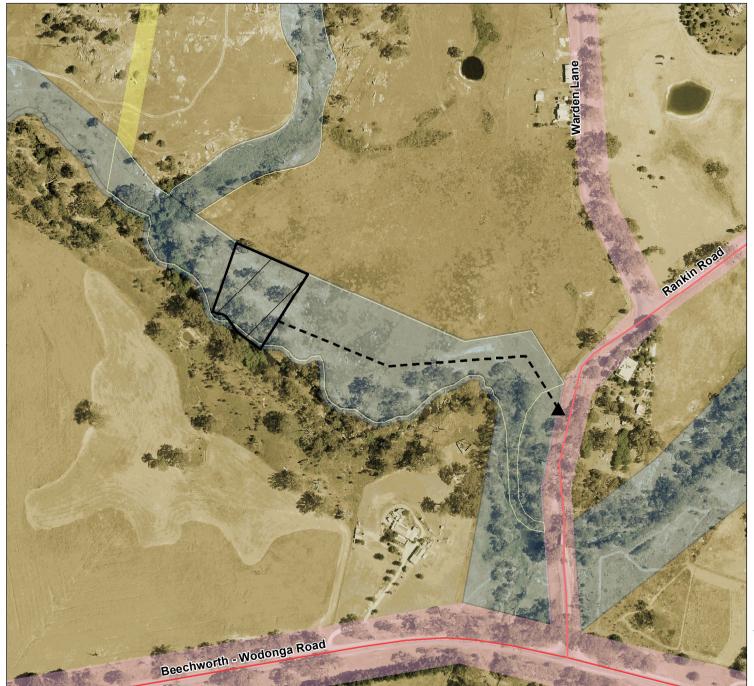

## Reedy Creek - Eldorado Camping Area 1 (1109051)

## Legend

Designated area

Parking area

Pedestrian access point

Pedestrian access route

Licence area

Local Road

Unused road licence