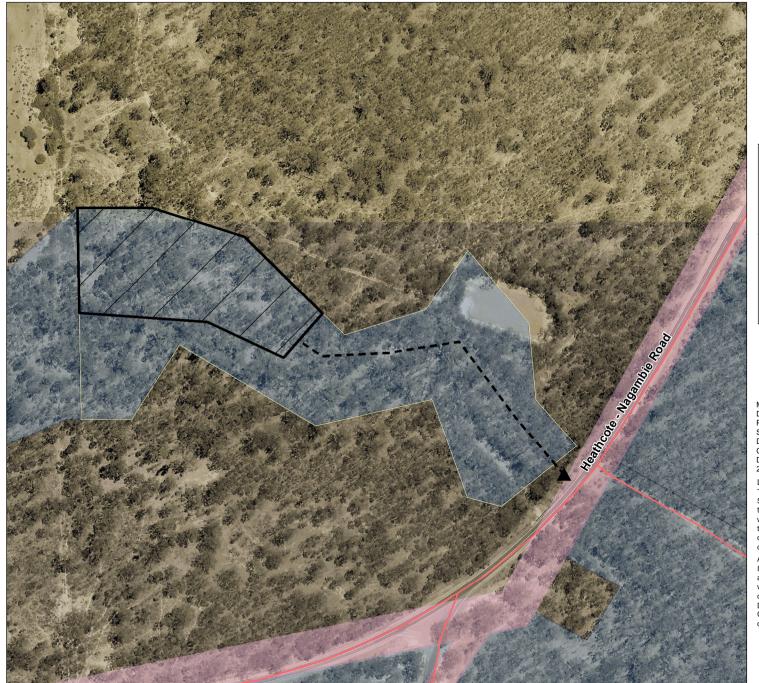

## Compton Creek - Nagambie Camping Area 1 (0603914)

Map produced by DEECA February 2023 Datum: GDA94

Projection: MGA Zone 55

Spatial data is sourced from the Victorian Spatial

Copyright © The State of Victoria,