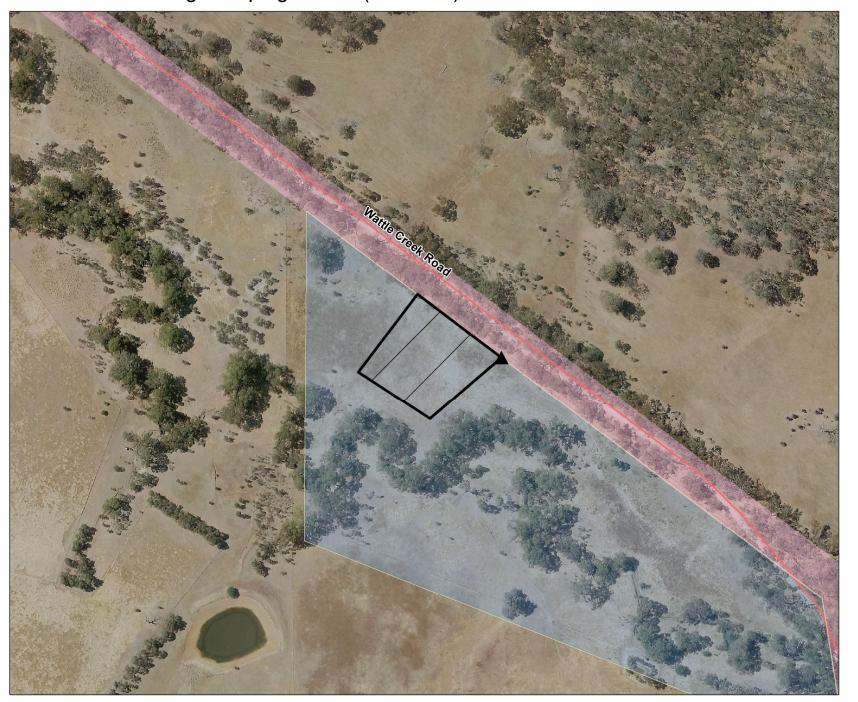

## Wattle Creek - Lurg Camping Area 1 (0803434)

Projection: MGA Zone 55

Spatial data is sourced from the Victorian Spatial

Copyright © The State of Victoria,
Department of Energy, Environment and Climate Action,