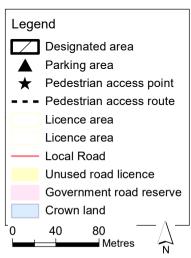

## Richardson River - Banyena Camping Area 3 (0604041)

Map produced by DELWP September 2022 Datum: GDA94

Projection: MGA Zone 54

Spatial data is sourced from the Victorian Spatial

Copyright © The State of Victoria,