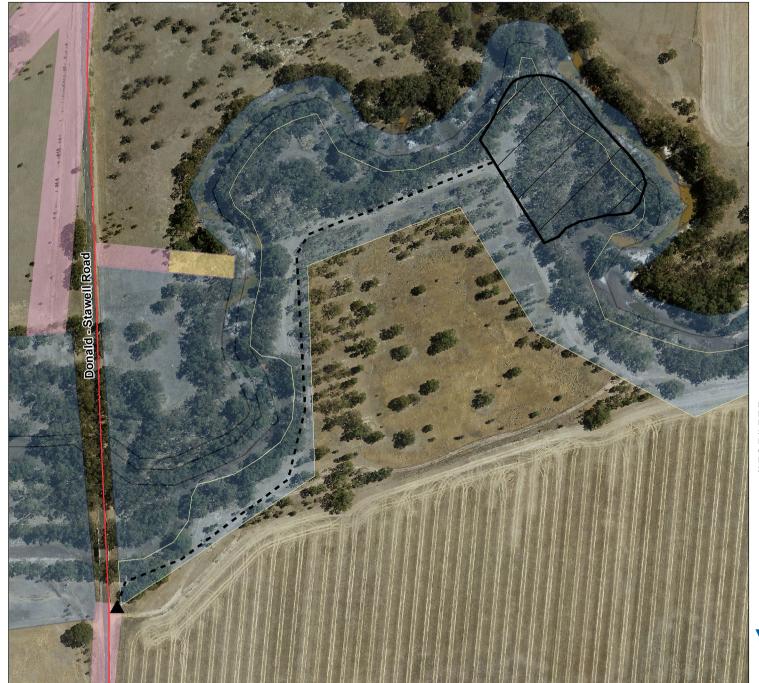

## Richardson River - Banyena Camping Area 3 (0604041)

Map produced by DELWP September 2022 Datum: GDA94

Projection: MGA Zone 54

Spatial data is sourced from the Victorian Spatial

Copyright © The State of Victoria,