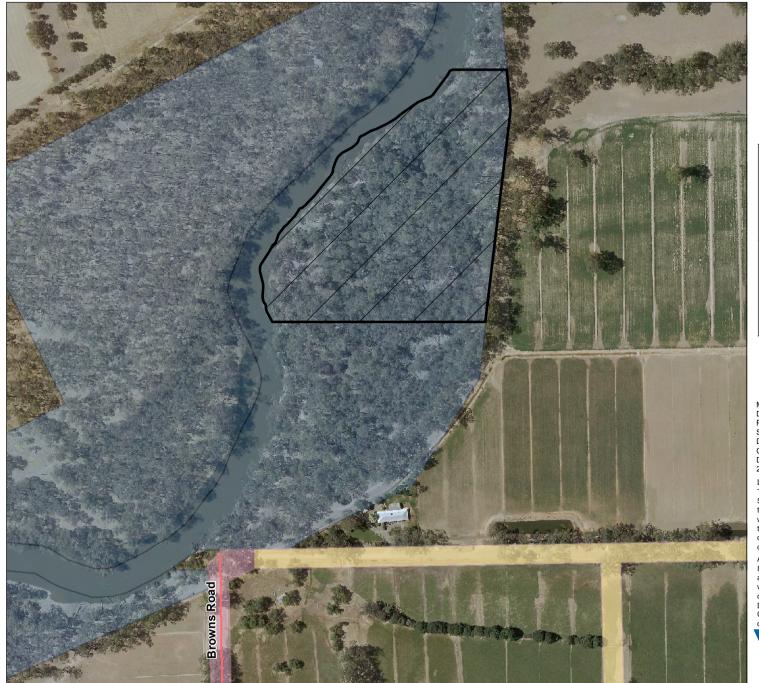

## Goulburn River - Murchison Camping area 4 (0801289)

## Legend

Parking area

Pedestrian access point

Pedestrian access route

Designated area

Local Road

Unused road licence

Government road reserve

Crown land

Map produced by DELWP May 2022 Datum: GDA94

Projection: MGA Zone 55

Spatial data is sourced from the Victorian Spatial

Copyright © The State of Victoria,

Department of Environment, Land, Water and Planning,