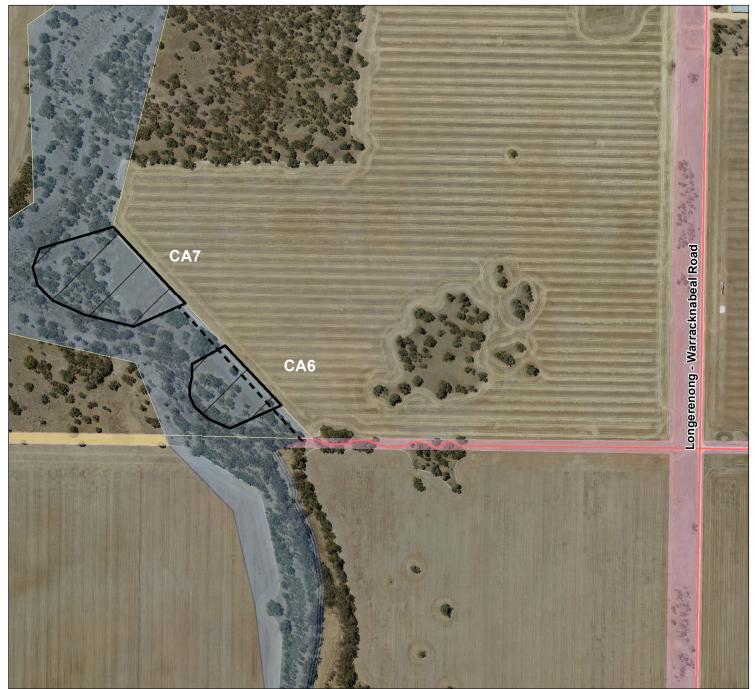

## Yarriambiack Creek - Murtoa Camping Area 6 & 7 (0204379)

Map produced by DEECA February 2023 Datum: GDA94

Projection: MGA Zone 54

Spatial data is sourced from the Victorian Spatial

Copyright © The State of Victoria,