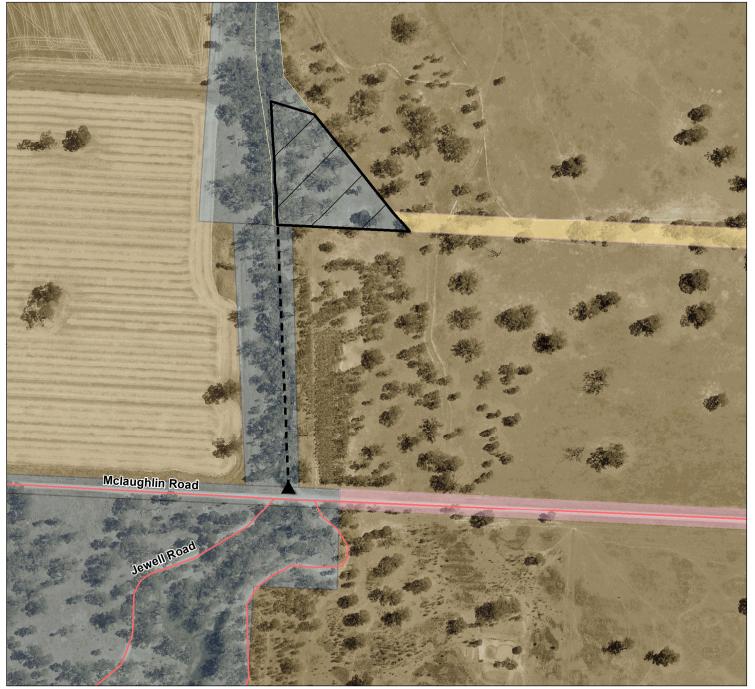

## Broken Creek - Tungamah Camping Area 1 (0805466)

Map produced by DEECA March 2023 Datum: GDA94 Projection: MGA Zone 55 Spatial data is sourced from the Victorian Spatial Data Library. Copyright © The State of Victoria, Department of Energy, Environment and Climate Action, 2023