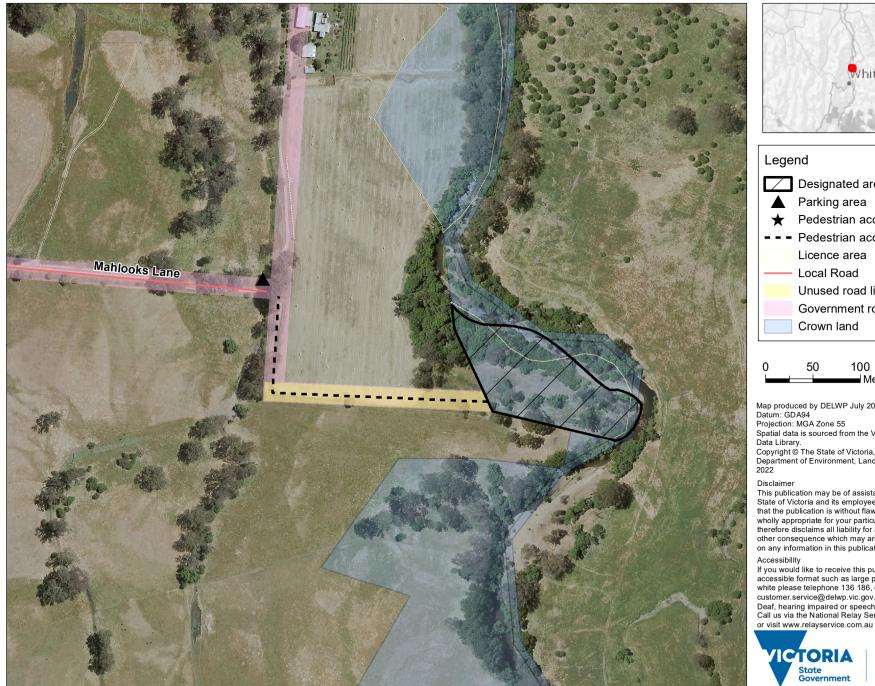

## King River - Whitfield Camping Area 1 (1103710)

Map produced by DELWP July 2022 Datum: GDA94

Projection: MGA Zone 55

Spatial data is sourced from the Victorian Spatial

Copyright © The State of Victoria,

Department of Environment, Land, Water and Planning,

This publication may be of assistance to you but the State of Victoria and its employees do not guarantee that the publication is without flaw of any kind or is wholly appropriate for your particular purpose and therefore disclaims all liability for any error, loss or other consequence which may arise from you relying on any information in this publication.