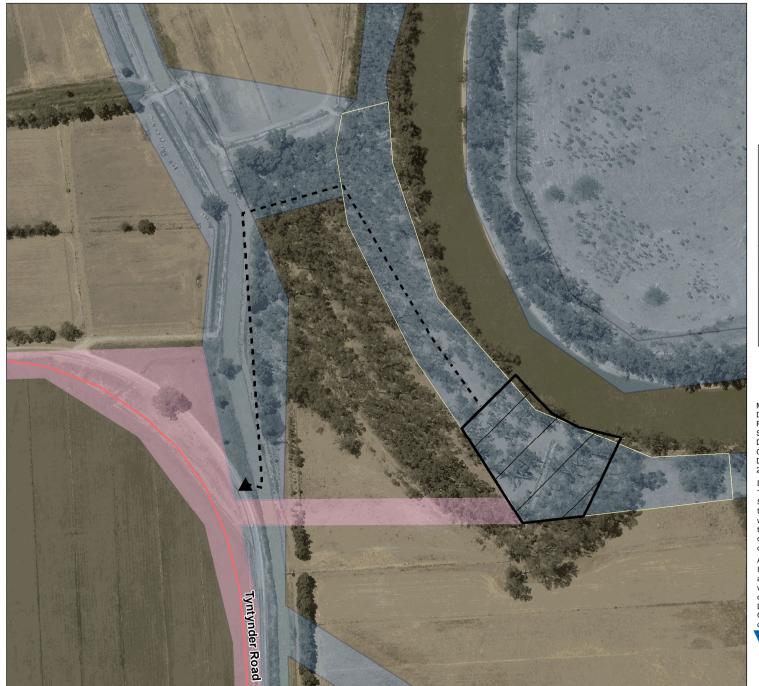

## Murray River Anna Branch - Tyntynder Camping Area 1 (0105121)

Map produced by DELWP October 2022 Datum: GDA94

Projection: MGA Zone 54

Spatial data is sourced from the Victorian Spatial

Copyright © The State of Victoria,