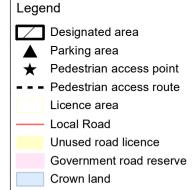

## Murray River Anna Branch - Tyntynder Camping Area 1 (0105121)

Map produced by DELWP October 2022 Datum: GDA94

Projection: MGA Zone 54

Spatial data is sourced from the Victorian Spatial

Copyright © The State of Victoria,