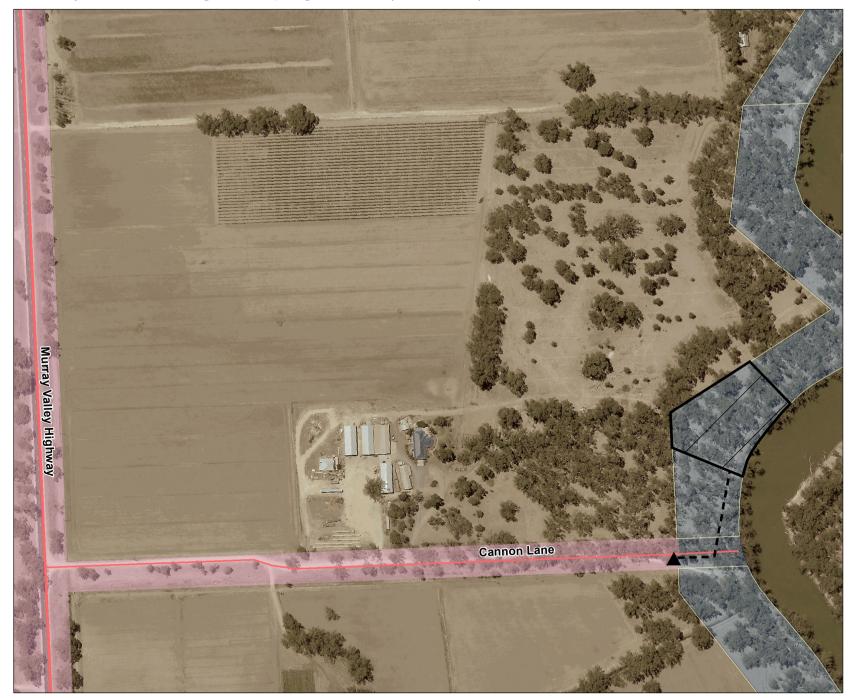

## Murray River - Piangil Camping Area 4 (2002099)

Metres

Map produced by DEECA June 2023 Datum: GDA94

Projection: MGA Zone 54

Spatial data is sourced from the Victorian Spatial Data Library.

Copyright © The State of Victoria,