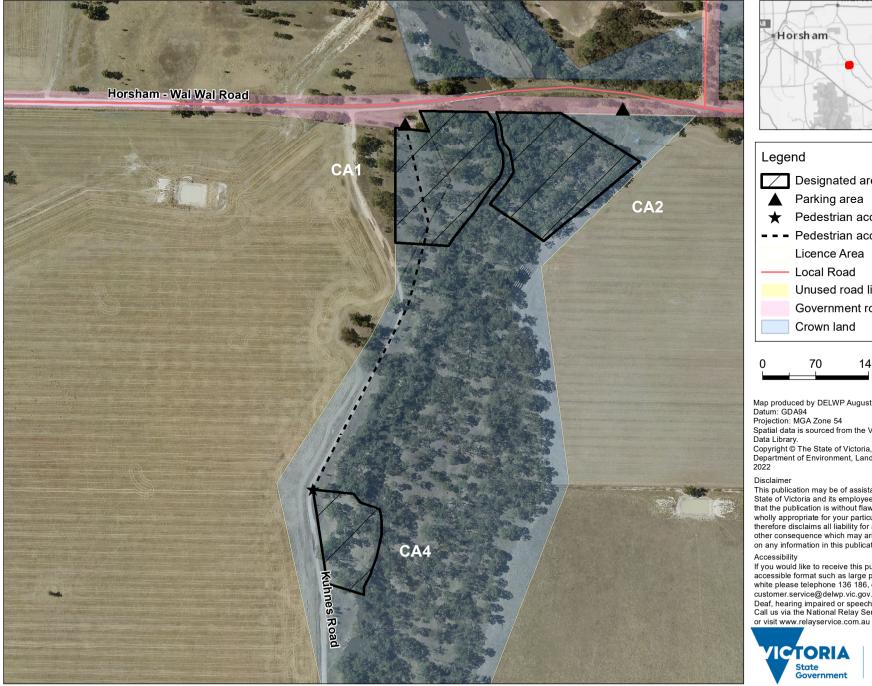

## Wimmera River - Glenorchy Camping Area 1, 2 & 4 (0204466)

Map produced by DELWP August 2022 Datum: GDA94

Projection: MGA Zone 54

Spatial data is sourced from the Victorian Spatial

Copyright © The State of Victoria,

Department of Environment, Land, Water and Planning, 2022

## Disclaimer

This publication may be of assistance to you but the State of Victoria and its employees do not guarantee that the publication is without flaw of any kind or is wholly appropriate for your particular purpose and therefore disclaims all liability for any error, loss or other consequence which may arise from you relying on any information in this publication.

## Accessibility

If you would like to receive this publication in an accessible format such as large print or black and white please telephone 136 186, or email customer.service@delwp.vic.gov.au. Deaf, hearing impaired or speech impaired? Call us via the National Relay Service on 133 677

Environment, Land, Water and Planning