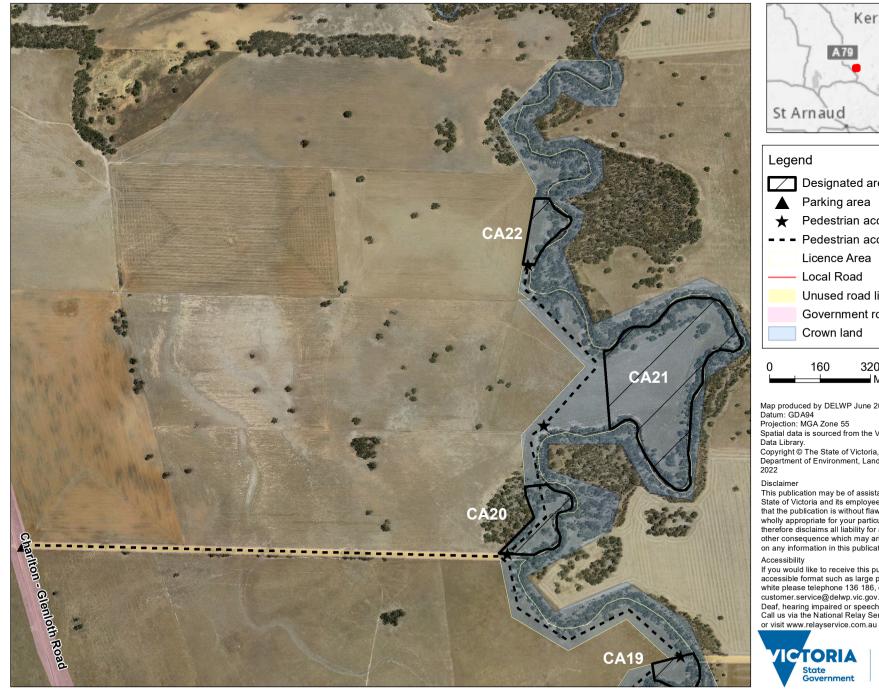

## Avoca River - Charlton Camping Area 20, 21 & 22 - (0600334)

Map produced by DELWP June 2022 Datum: GDA94

Projection: MGA Zone 55

Spatial data is sourced from the Victorian Spatial

Copyright © The State of Victoria,