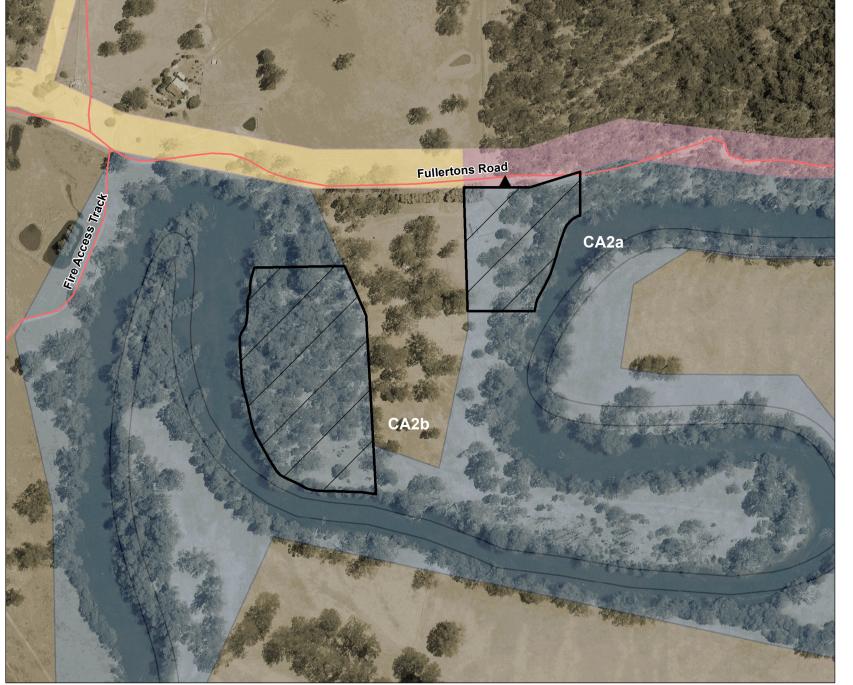

## Goulburn River - Molesworth Camping Area 2a & 2b (0904218)

Map produced by DEECA April 2023 Datum: GDA94 Projection: MGA Zone 55 Spatial data is sourced from the Victorian Spatial Data Library. Copyright © The State of Victoria, Department of Energy, Environment and Climate Action, 2023