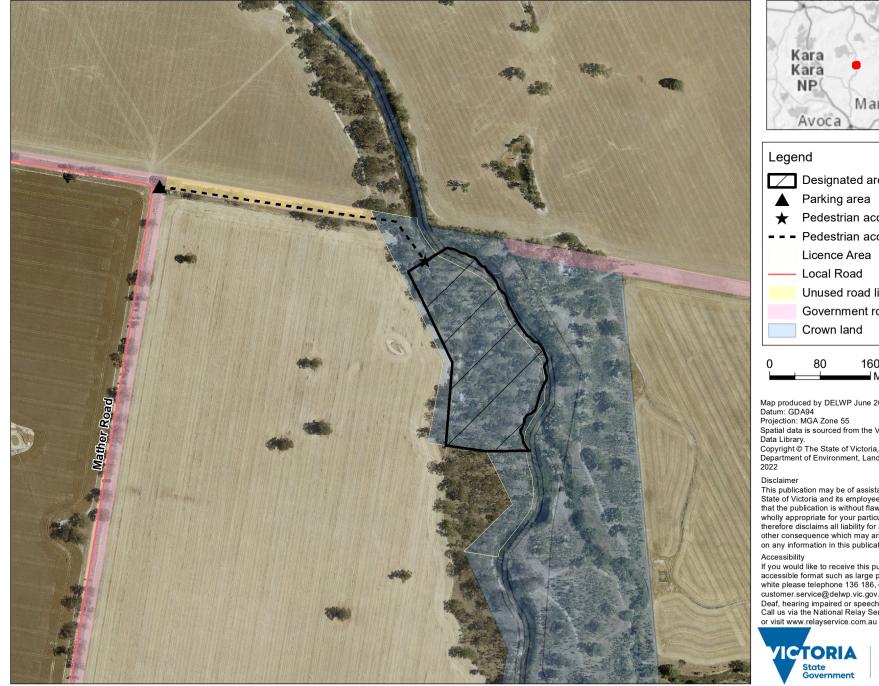

## Avoca River - Bealiba Camping Area 2 - (0603818)

Map produced by DELWP June 2022 Datum: GDA94

Projection: MGA Zone 55

Spatial data is sourced from the Victorian Spatial

Copyright © The State of Victoria,