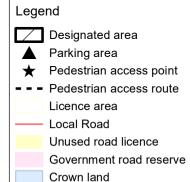

## King River - Whitfield Camping Area 2 (1107522)

Map produced by DELWP July 2022 Datum: GDA94

Projection: MGA Zone 55

Spatial data is sourced from the Victorian Spatial

Copyright © The State of Victoria,