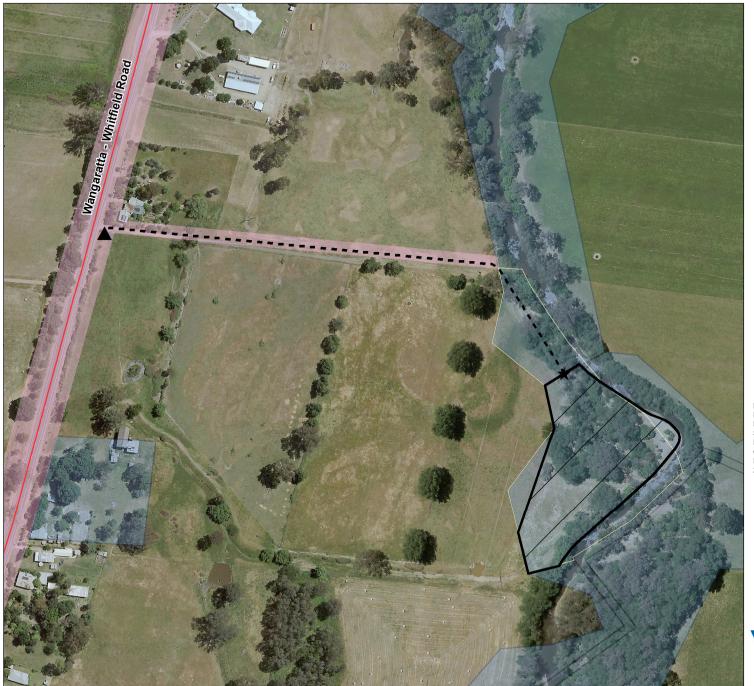

## King River - Whitfield Camping Area 2 (1107522)

Map produced by DELWP July 2022 Datum: GDA94

Projection: MGA Zone 55

Spatial data is sourced from the Victorian Spatial

Copyright © The State of Victoria,