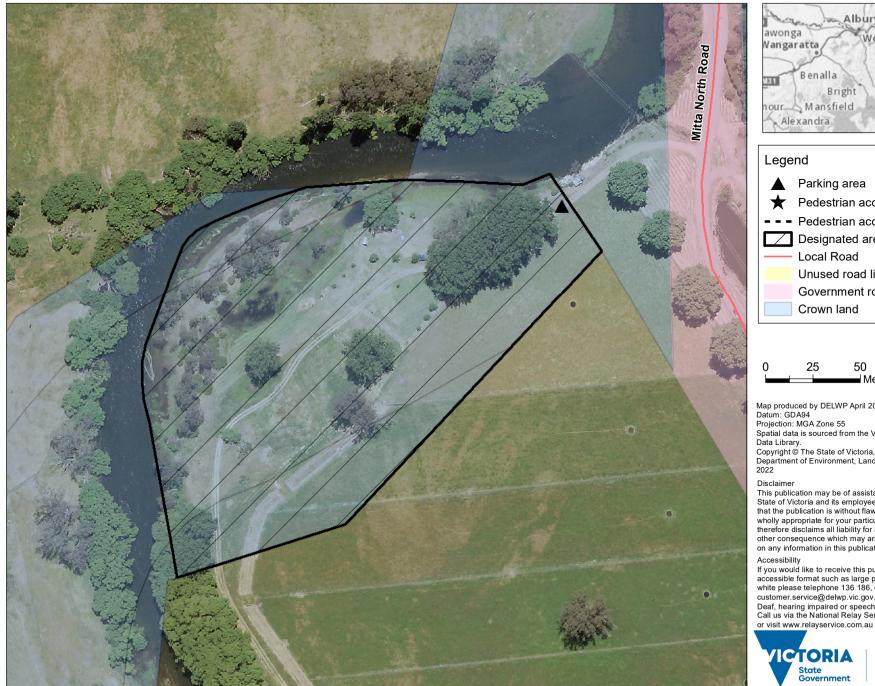

## Mitta Mitta River - Mitta North Road Camping Area 1 (1103495)

Map produced by DELWP April 2022 Datum: GDA94

Projection: MGA Zone 55

Spatial data is sourced from the Victorian Spatial

Copyright © The State of Victoria,