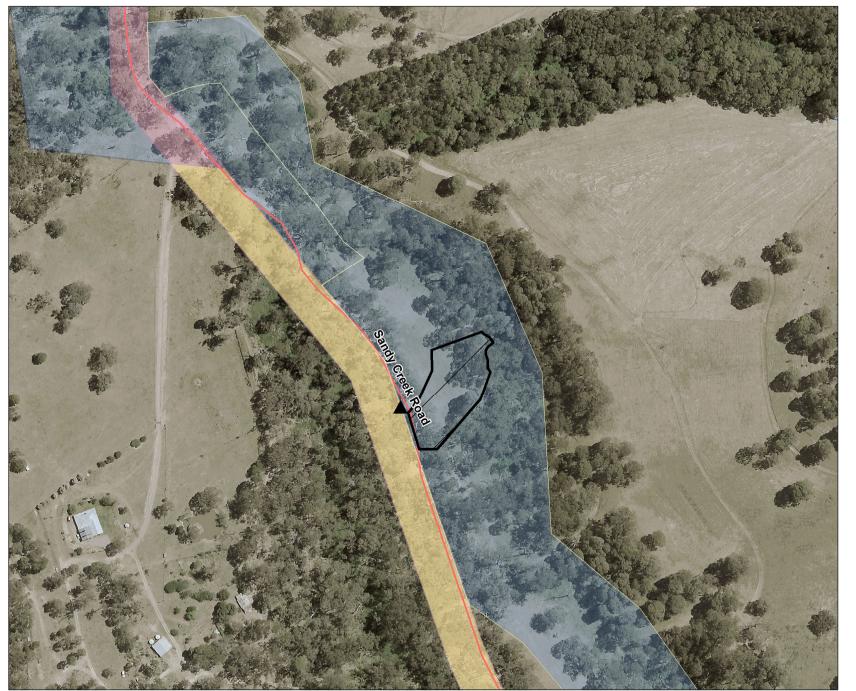

## Wildhorse Creek - Tallangatta Camping Area 2 (1106847)

Map produced by DEECA May 2023 Datum: GDA94

Projection: MGA Zone 55

Spatial data is sourced from the Victorian Spatial Data Library.

Copyright © The State of Victoria,