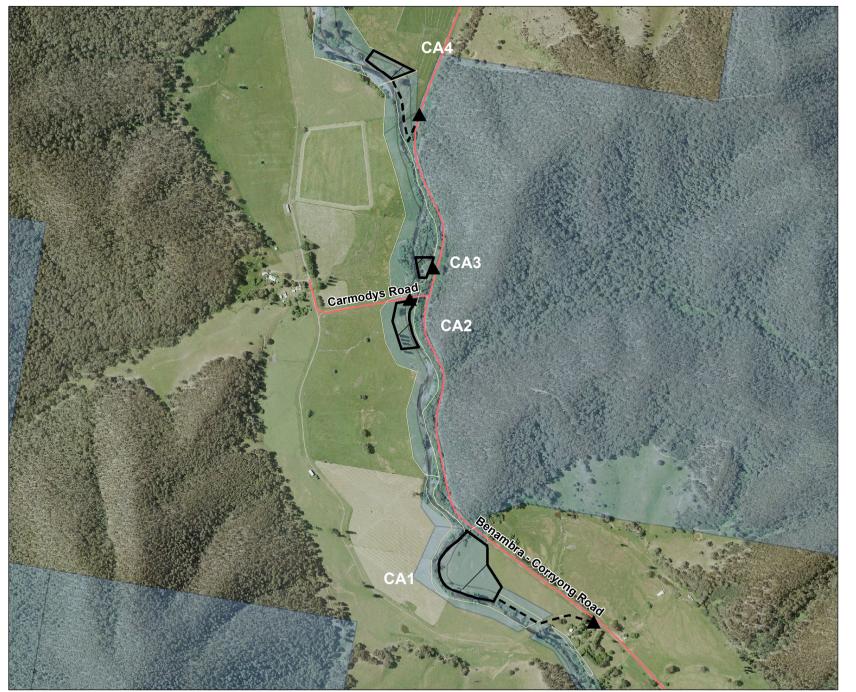

## Nariel Creek - Nariel Creek Camping Area 1, 2, 3 & 4 (1102560, 1101094 & 1102239)

Map produced by DEECA June 2023

Datum: GDA94 Projection: MGA Zone 55

Spatial data is sourced from the Victorian Spatial Data Library.