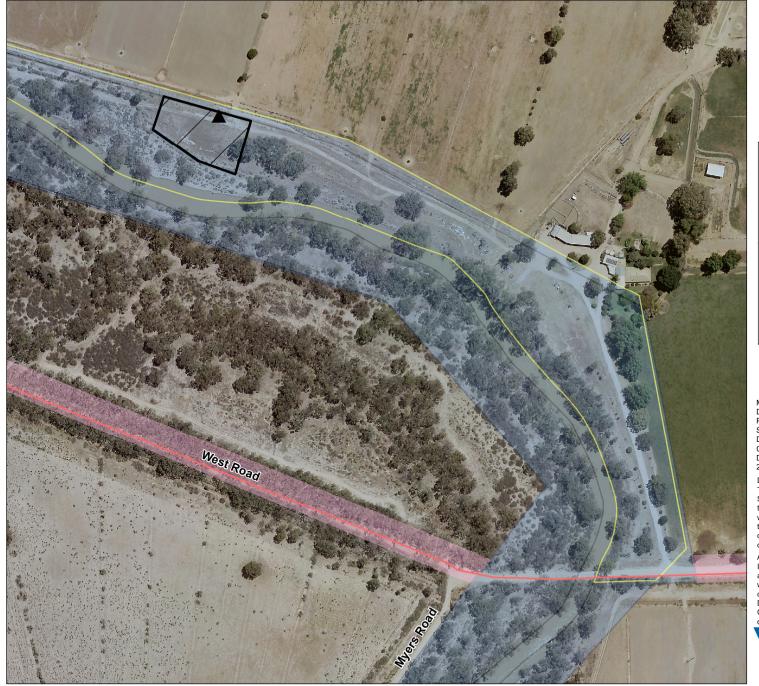

## Access to Loddon River - Kerang Camping Area 2 (0604247)

Map produced by DELWP April 2022 Datum: GDA94

Projection: MGA Zone 55

Spatial data is sourced from the Victorian Spatial

Copyright © The State of Victoria,