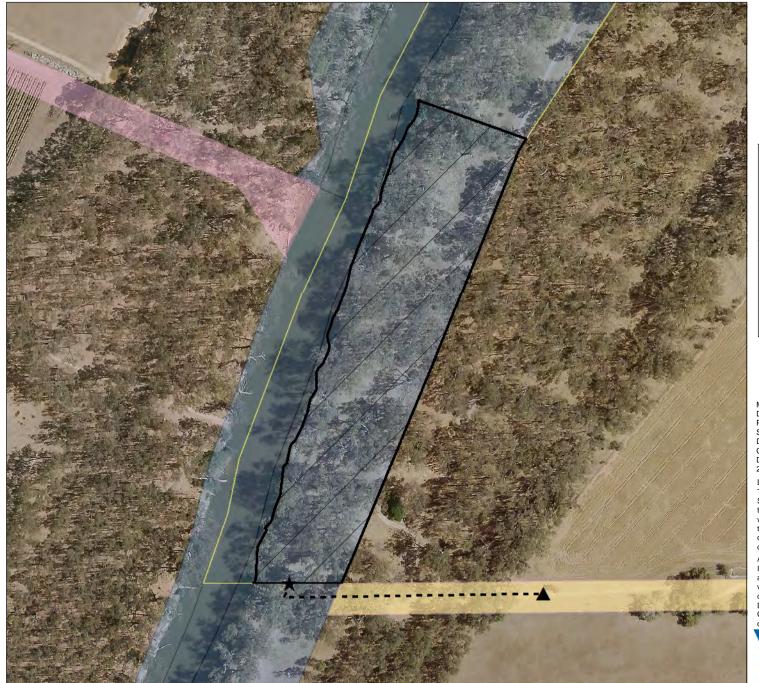

## Goulburn River - Murchison Camping area 6 (0805284)

Map produced by DELWP April 2022 Datum: GDA94

Projection: MGA Zone 55

Spatial data is sourced from the Victorian Spatial

Copyright © The State of Victoria,