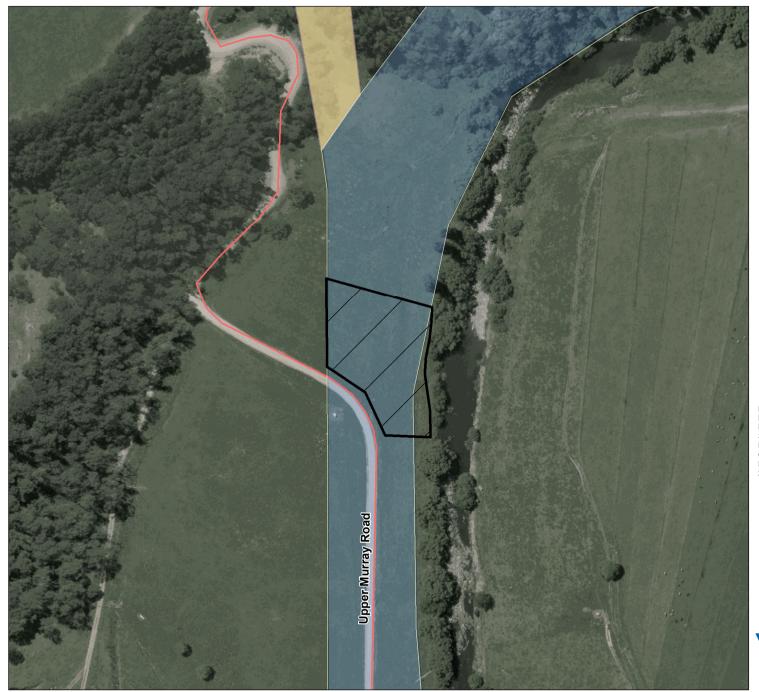

## Murray River - Biggara Camping Area 1 (1109794)

## Legend

Designated area

Parking area

Pedestrian access point

Pedestrian access route

Licence area

Local Road

Unused road licence