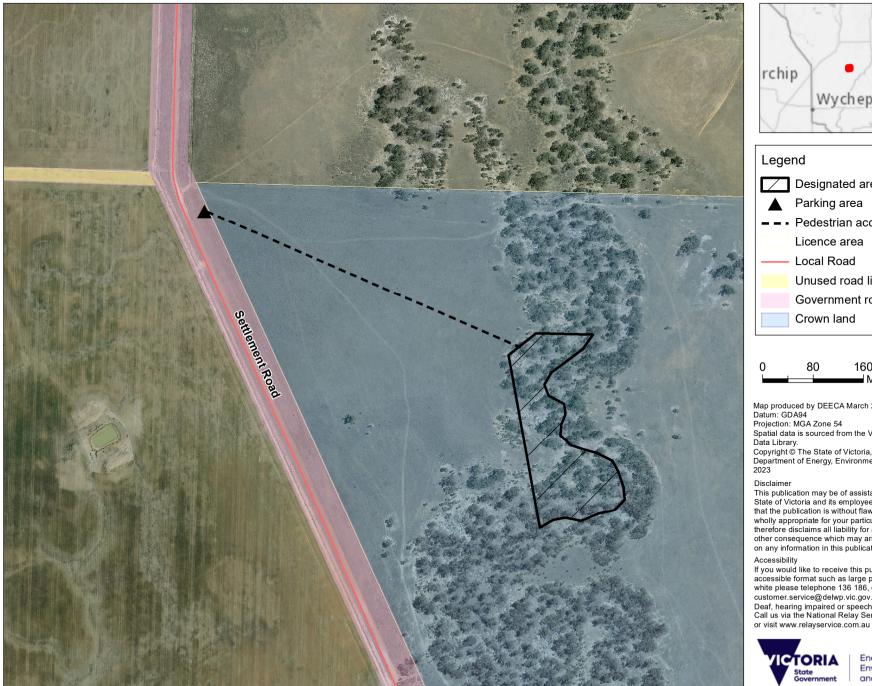

## Back Creek - Towaninny Camping Area 1 (0613233)

Map produced by DEECA March 2023 Datum: GDA94

Projection: MGA Zone 54

Spatial data is sourced from the Victorian Spatial

Copyright © The State of Victoria,