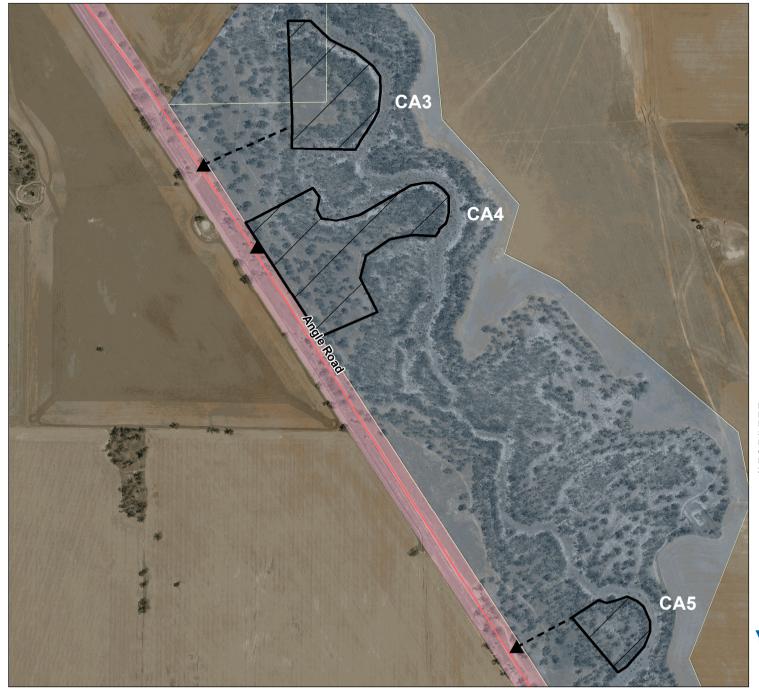

## Yarriambiack Creek - Hopetoun Camping Area 3, 4 & 5 (0105505)

Map produced by DELWP December 2022 Datum: GDA94

Projection: MGA Zone 54

Spatial data is sourced from the Victorian Spatial

Copyright © The State of Victoria,