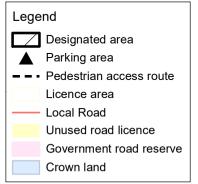

## Avoca River - Charlton Camping Area 18, 20, 21 & 22 - (0604234 & 0600334)

Map produced by DEECA April 2023

Datum: GDA94 Projection: MGA Zone 54

Spatial data is sourced from the Victorian Spatial Data Library.