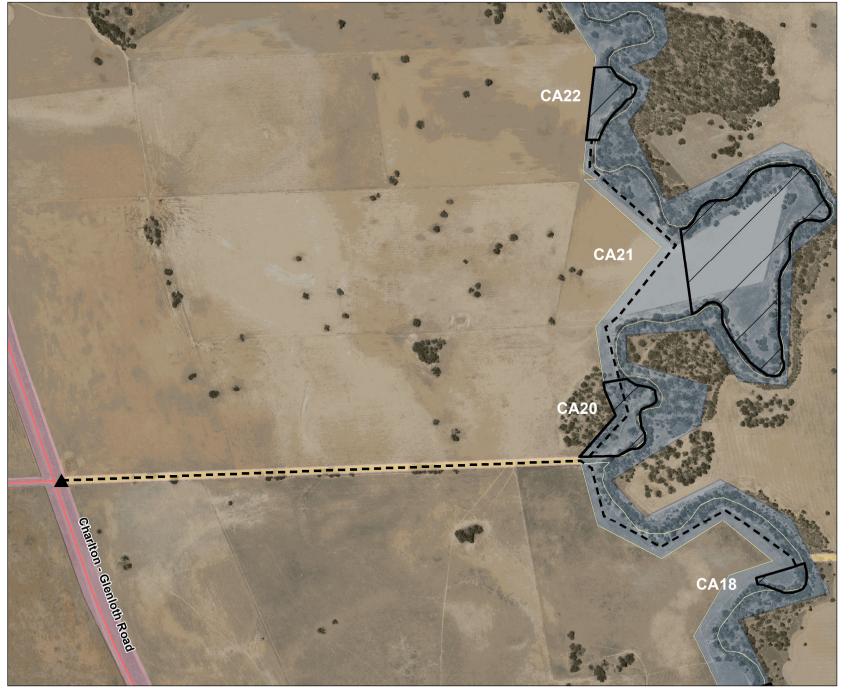

## Avoca River - Charlton Camping Area 18, 20, 21 & 22 - (0604234 & 0600334)

Map produced by DEECA April 2023

Datum: GDA94 Projection: MGA Zone 54

Spatial data is sourced from the Victorian Spatial Data Library.