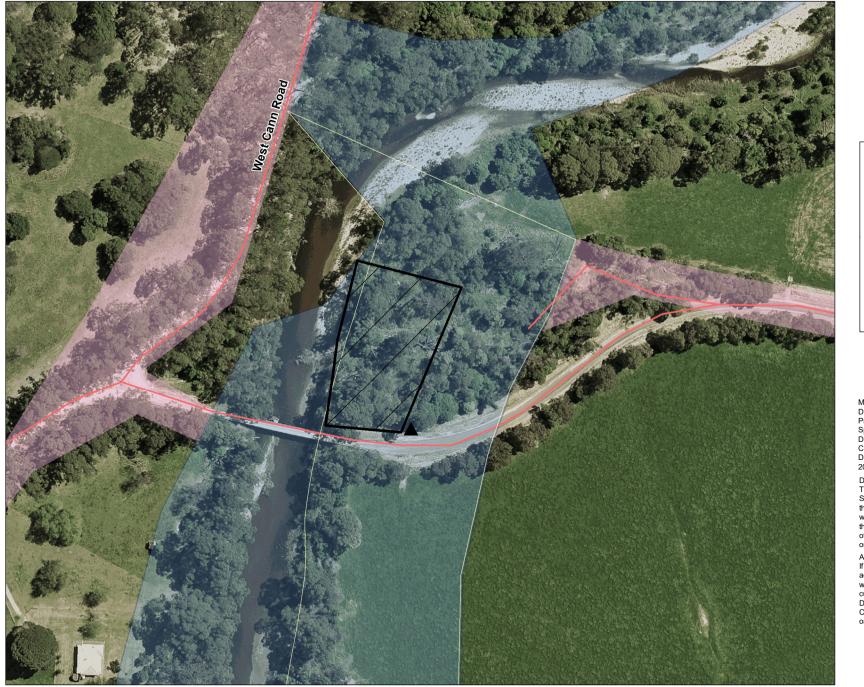

## Cann River - Noorinbee Camping Area 1 (2011655)

Map produced by DEECA May 2023 Datum: GDA94 Projection: MGA Zone 55 Spatial data is sourced from the Victorian Spatial Data Library. Copyright © The State of Victoria, Department of Energy, Environment and Climate Action, 2023