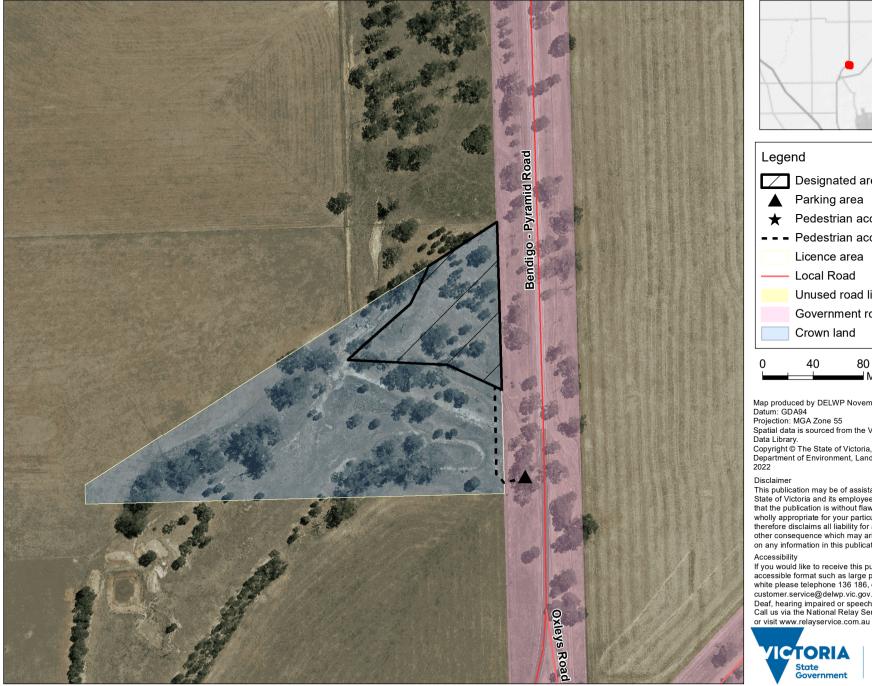

## Neilborough Creek - Raywood Camping Area 2 (0600733)

Map produced by DELWP November 2022 Datum: GDA94

Projection: MGA Zone 55

Spatial data is sourced from the Victorian Spatial

Copyright © The State of Victoria,