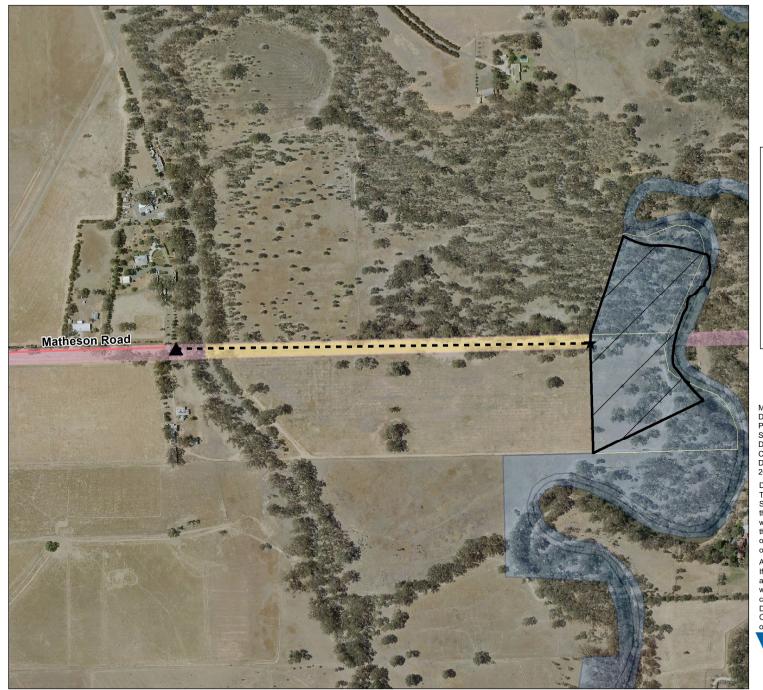

## Campaspe River - Echuca Camping area 1 (0608486 & 0604903)

Map produced by DELWP July 2022 Datum: GDA94

Projection: MGA Zone 55

Spatial data is sourced from the Victorian Spatial

Copyright © The State of Victoria,