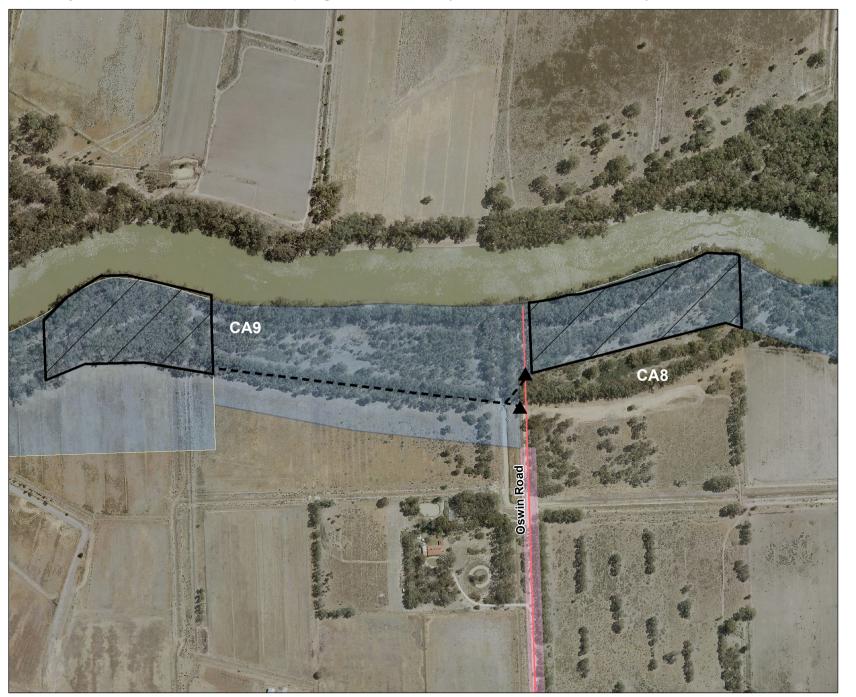

## Murray River - Swan Hill Camping Area 8 & 9 (0104228 & 0101682)

Map produced by DEECA May 2023 Datum: GDA94

Projection: MGA Zone 54

Spatial data is sourced from the Victorian Spatial Data Library.

Copyright © The State of Victoria,