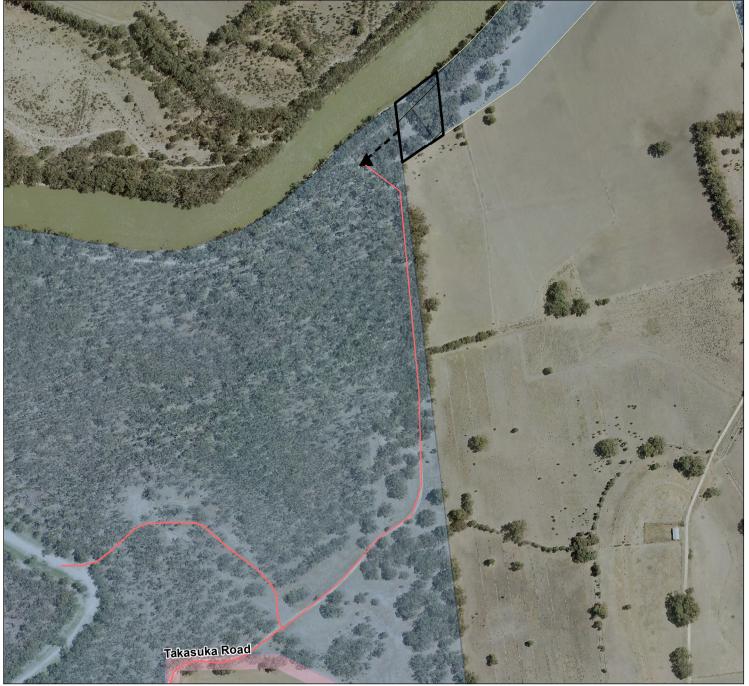

## Murray River - Nyah Camping Area 1 (0101681)

Map produced by DEECA April 2023 Datum: GDA94

Projection: MGA Zone 54

Spatial data is sourced from the Victorian Spatial

Copyright © The State of Victoria,

Department of Energy, Environment and Climate Action, 2023