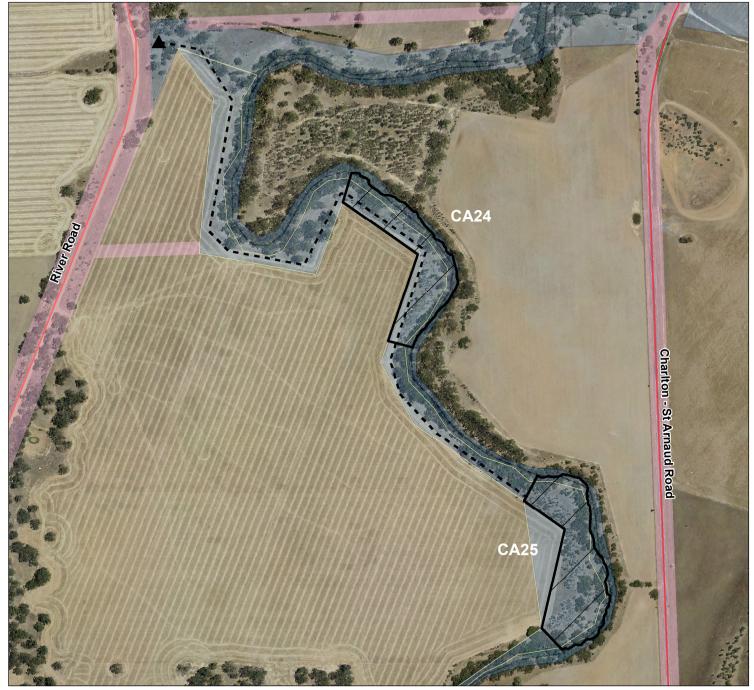

## Avoca River - Charlton Camping Area 24 & 25

Map produced by DELWP August 2022 Datum: GDA94

Projection: MGA Zone 54

Spatial data is sourced from the Victorian Spatial Data Library

Copyright © The State of Victoria,