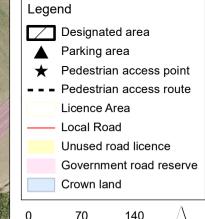

## Loddon River - Laanecoorie Camping Area 1 (0616638)







Map produced by DELWP June 2022 Datum: GDA94

Projection: MGA Zone 55

Spatial data is sourced from the Victorian Spatial

Copyright © The State of Victoria,

Department of Environment, Land, Water and Planning,

This publication may be of assistance to you but the State of Victoria and its employees do not guarantee that the publication is without flaw of any kind or is wholly appropriate for your particular purpose and therefore disclaims all liability for any error, loss or other consequence which may arise from you relying on any information in this publication.

## Accessibility

If you would like to receive this publication in an accessible format such as large print or black and white please telephone 136 186, or email customer.service@delwp.vic.gov.au. Deaf, hearing impaired or s