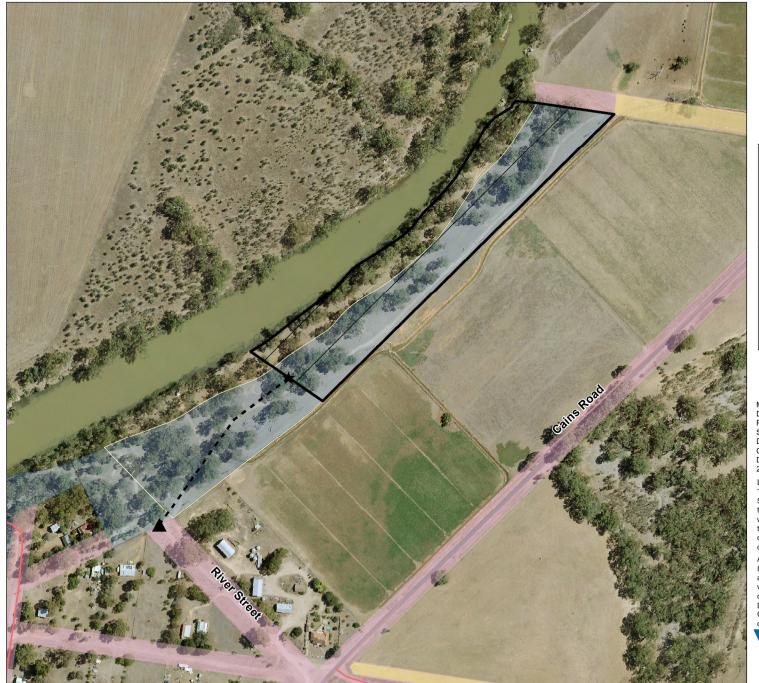

## Loddon River - Laanecoorie Camping Area 1 (0616638)

Map produced by DELWP June 2022 Datum: GDA94

Projection: MGA Zone 55

Spatial data is sourced from the Victorian Spatial

Copyright © The State of Victoria,