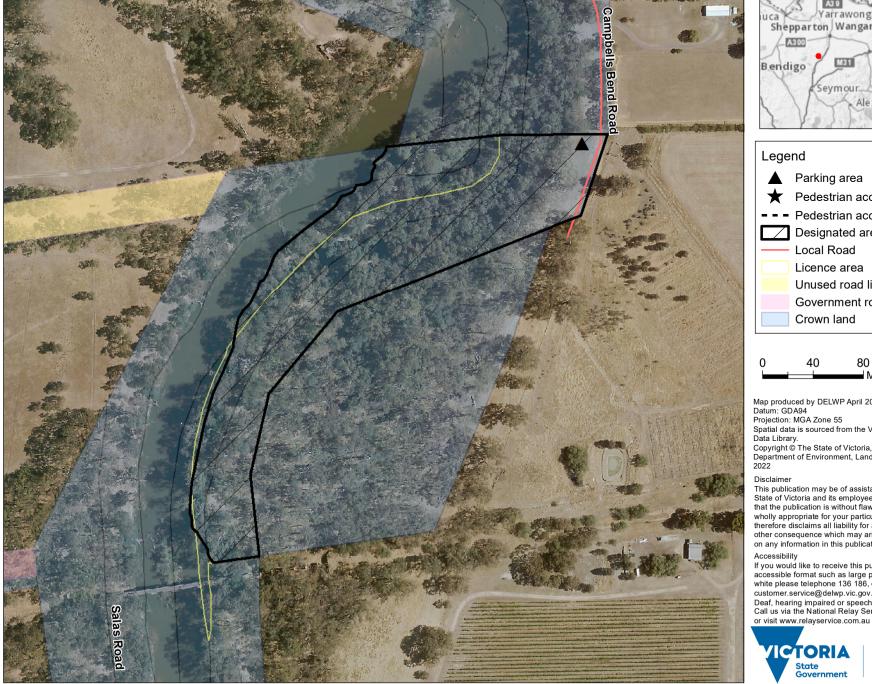

## Goulburn River - Murchison Camping area 2 (3001638)

Map produced by DELWP April 2022 Datum: GDA94

Projection: MGA Zone 55

Spatial data is sourced from the Victorian Spatial

Copyright © The State of Victoria,

Department of Environment, Land, Water and Planning, 2022

This publication may be of assistance to you but the State of Victoria and its employees do not guarantee that the publication is without flaw of any kind or is wholly appropriate for your particular purpose and therefore disclaims all liability for any error, loss or other consequence which may arise from you relying on any information in this publication.