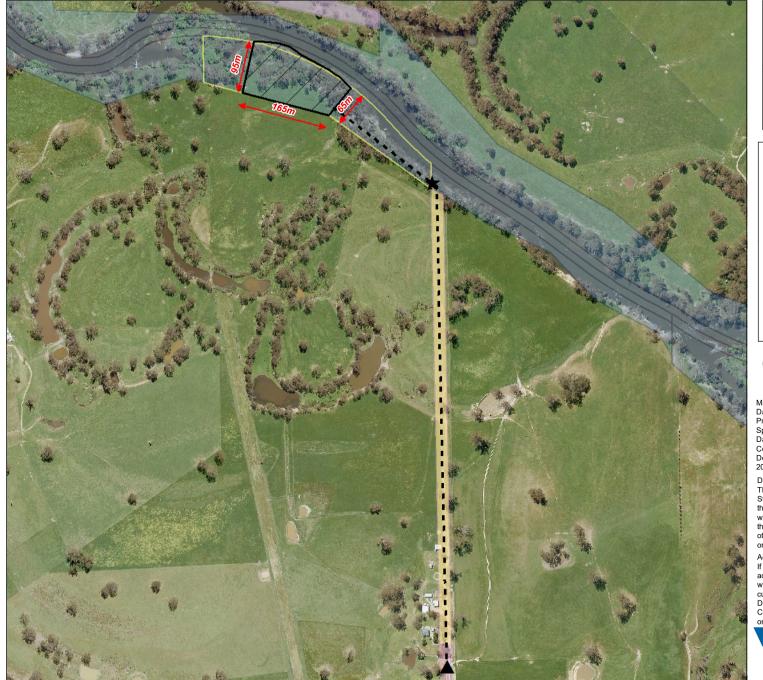

## Access to Goulburn River - Kerrisdale Camping area 1 (0904108)

Map produced by DELWP April 2022 Datum: GDA94

Projection: MGA Zone 55

Spatial data is sourced from the Victorian Spatial

Copyright © The State of Victoria,