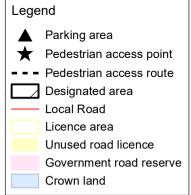

## Access to Goulburn River - Kerrisdale Camping area 1 (0904108)

Map produced by DELWP April 2022 Datum: GDA94

Projection: MGA Zone 55

Spatial data is sourced from the Victorian Spatial

Copyright © The State of Victoria,