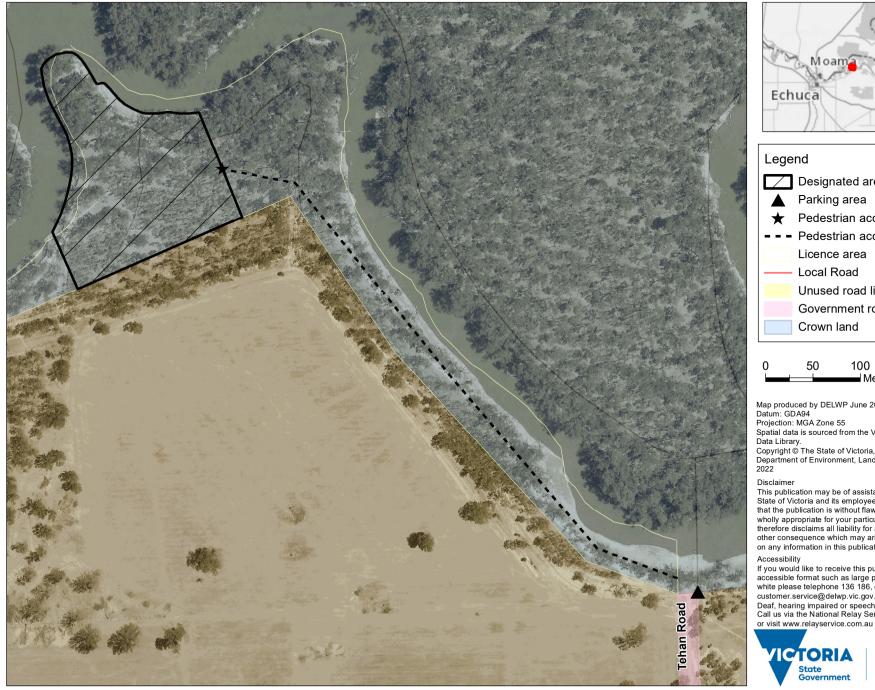

## Goulburn River - Echuca Camping Area 1 (0800712)

Map produced by DELWP June 2022 Datum: GDA94

Projection: MGA Zone 55

Spatial data is sourced from the Victorian Spatial

Copyright © The State of Victoria,