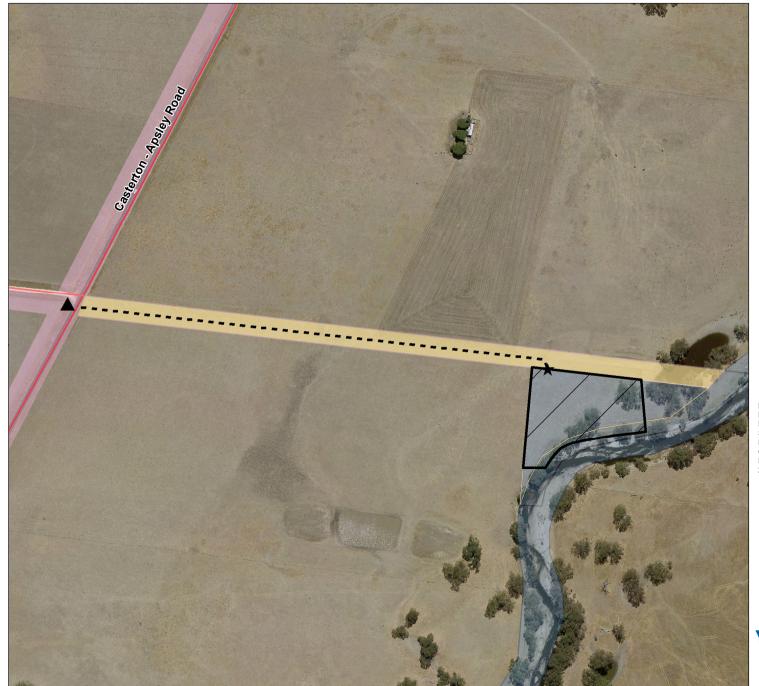

## Glenelg River - Casterton Camping Area 1 (0305532)

0 50 100 Metres

Map produced by DELWP June 2022 Datum: GDA94

Projection: MGA Zone 55

Spatial data is sourced from the Victorian Spatial

Copyright © The State of Victoria,