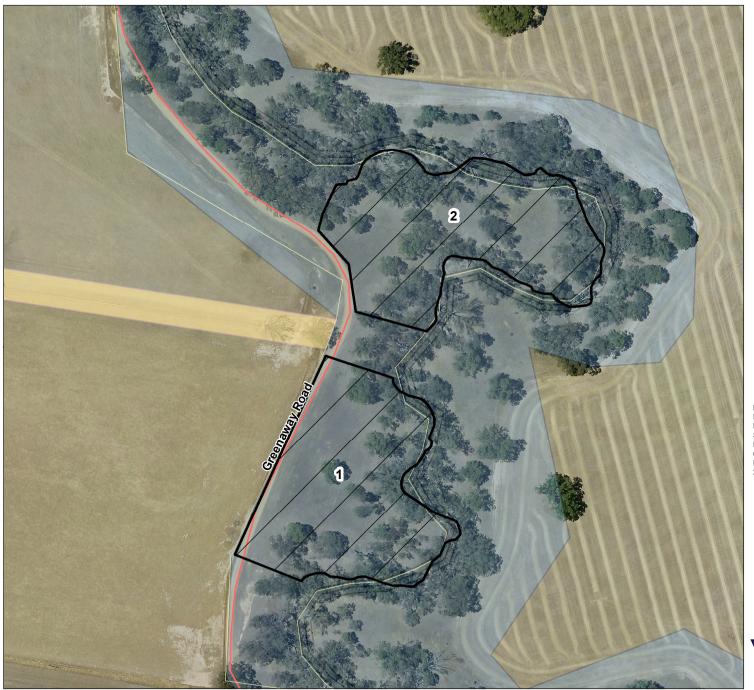

## Avon River - Beazleys Bridge Camping Area 1 & 2 (0616617)

Map produced by DEECA January 2023 Datum: GDA94

Projection: MGA Zone 54

Spatial data is sourced from the Victorian Spatial

Copyright © The State of Victoria,