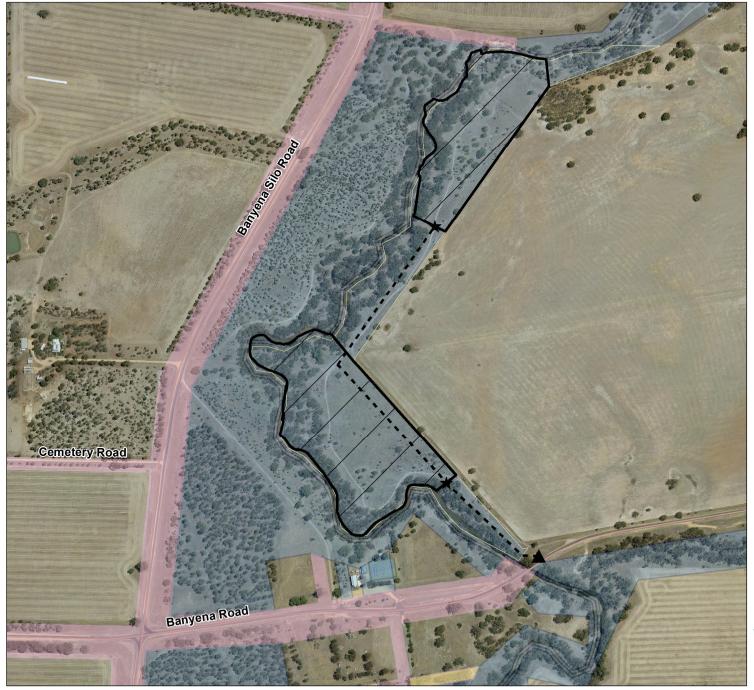

## Richardson River - Banyena Camping Area 1 & 2 (0603724)

Map produced by DELWP June 2022

Datum: GDA94

Projection: MGA Zone 54

Spatial data is sourced from the Victorian Spatial

Copyright © The State of Victoria,