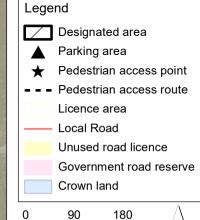

## Richardson River - Banyena Camping Area 1 & 2 (0603724)

Map produced by DELWP June 2022

Datum: GDA94

Projection: MGA Zone 54

Spatial data is sourced from the Victorian Spatial

Copyright © The State of Victoria,