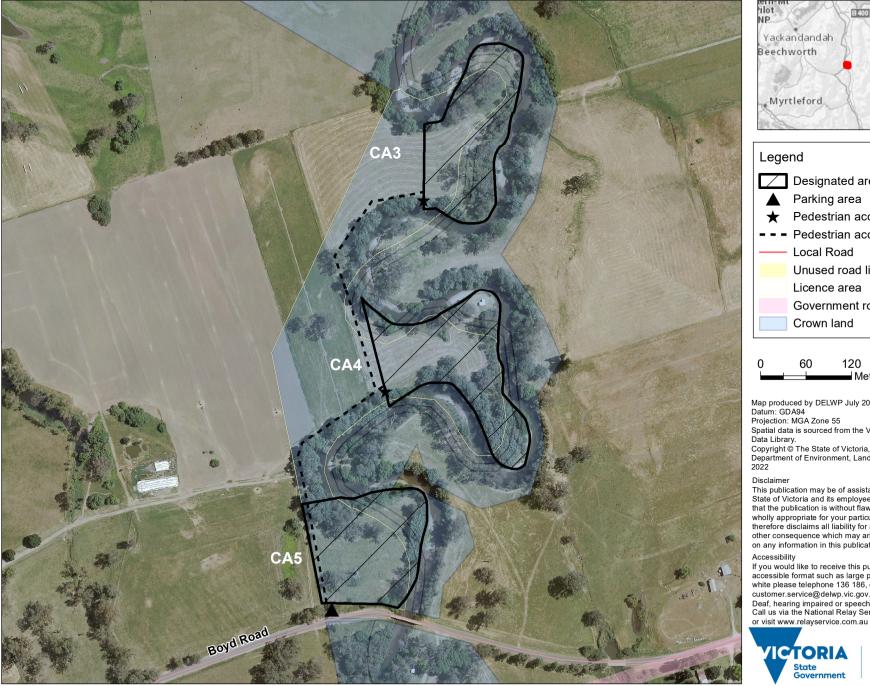

## Kiewa River - Gundowring Camping Area 3, 4 & 5 (1106684)

Map produced by DELWP July 2022 Datum: GDA94

Projection: MGA Zone 55

Spatial data is sourced from the Victorian Spatial

Copyright © The State of Victoria,