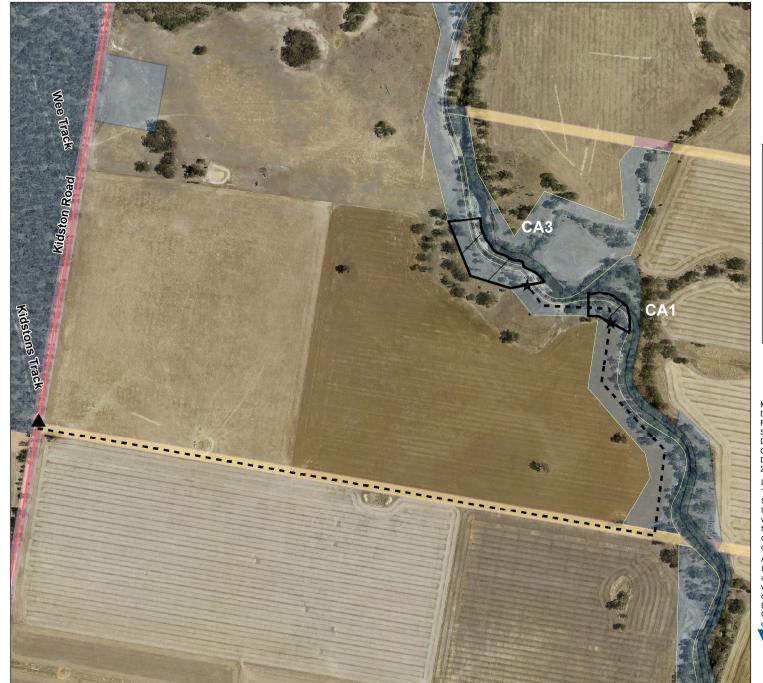

## Avoca River - Bealiba Camping Area 1 & 3 (0603993)

110

Map produced by DELWP July 2022 Datum: GDA94

Projection: MGA Zone 54

Spatial data is sourced from the Victorian Spatial

Copyright © The State of Victoria,

Department of Environment, Land, Water and Planning, 2022

220 Metres